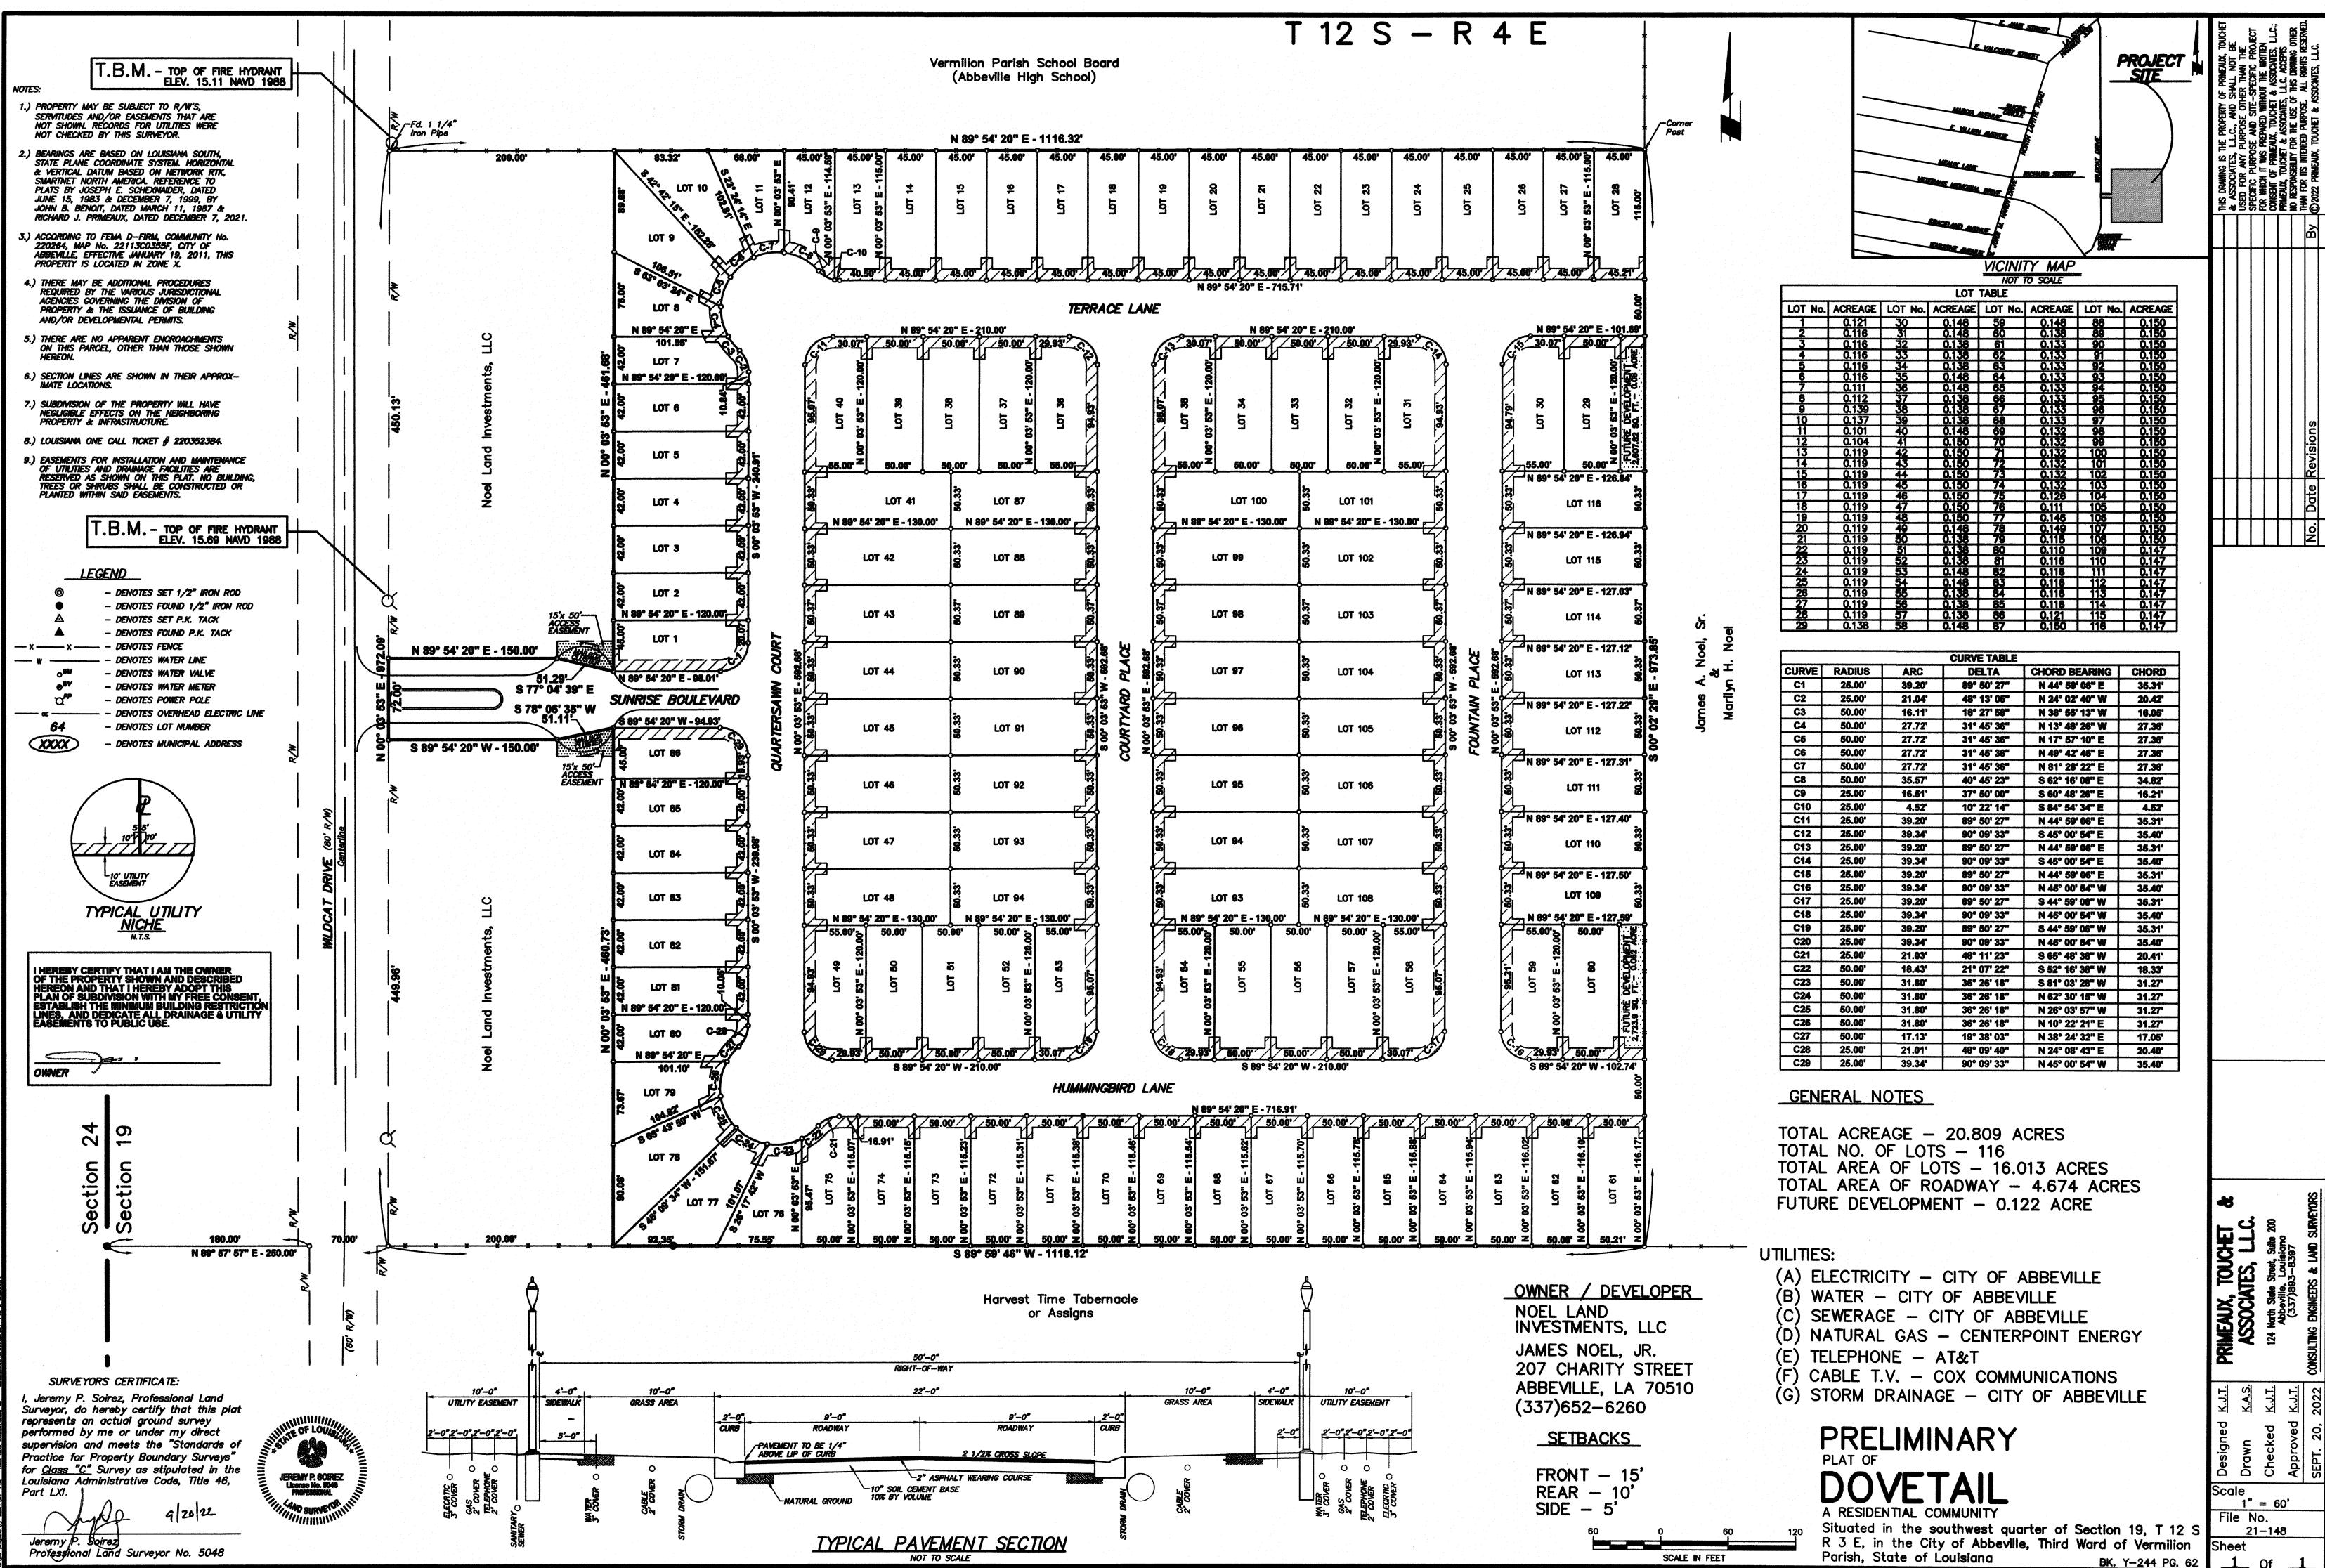

#### **NEW BUSINESS**

- 1. Discussion about changes in Abbeville Parks and Recreation.
- 2. To approve a stop sign at Lorraine and Pecan-Councilman Tony Hardy.
- 3. Discussion and possible action regarding the live streaming of City Council meetings-Mayor Roslyn White.
- 4. Announcement of the Abbeville's Cajun Christmas Celebration and Parade Mayor Roslyn White.
- 5. To approve the selection of projects for the 2022-2023 Local Government Assistance Program and Community Water Enrichment Program.
- <u>6.</u> To reject the bids received for the North Henry Wastewater Pump Station number 8 building and repairs due to them being overbudget.
- 7. To approve payment of estimate for partial payment number 2 in the amount of \$59,857.60 payable to Shaw Construction Services, LLC for the FY 2021 LCDBG Sewer System Rehabilitation.
- 8. Discussion and possible approval of the plat survey received from Mr. James Noel, Jr. for a proposed subdivision off of Wildcat Drive
- 9. To approve the quote from S & L Service, LLC in the amount of \$5,135.00 to bore a 2" line and tap a 10" main at Pere Megret/North Main Street.
- 10. To adopt a resolution granting the authority to the Mayor to sign and submit all necessary documents, appoint an administrative consultant and engineer and to commit costs for the Fiscal Year 2023-2024 Louisiana Community Development Block Grant Program.
- 11. To award the bid to demolish multiple campers located at 708 Coulee Kinney.